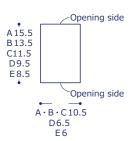

# Miniature Basket-Style Bag

Design & work created by Mioko Sugino (komihinata)

Size: A about 5cm (w), 4cm (d), about 5cm (h)

- B about 5cm (w), 4cm (d), about 4cm (h)
- C about 5cm (w), 4cm (d), about 3cm (h)
- D about 3cm (w), 2cm (d), about 3cm (h)
- E about 2.5cm (w), 2cm (d), about 2.5cm (h)