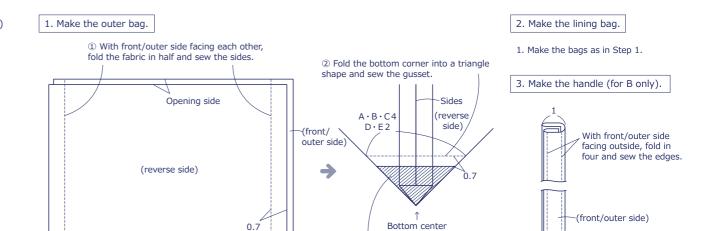

5cm (w), 4cm (d), about 3cm (h)
- D about 3cm (w), 2cm (d), about 3cm (h)
- E about 2.5cm (w), 2cm (d), about 2.5cm (h)

### Materials

 $\Box$  Fabric (Outer Fabric • Handle(B only)) : 55cm×60cm

(Lining Fabric): 40cm×30cm

- ☐ Synthetic Leather Tape: 40cm (1cm width)
- ☐ Button (A): One each 1.2cm diameter and 0.8cm diameter

(C): Two - 0.7cm diameter

Fabric shown for this sample: ts\_47 keltainen pöllö P27200-201 (B)

## **Cutting Layout**

All measurements are in centimeters (cm). The edges are left cut.

Outer Fabric Cut the pieces of the designs you like



Lining fabric
Cut the same size pieces as the outer fabric



Handle (B only) Cut the piece of the design you like



# kokka-fabric.com

3 Cut off the excess fabric piece from the gusset.

#### Instructions

-Bottom fold line