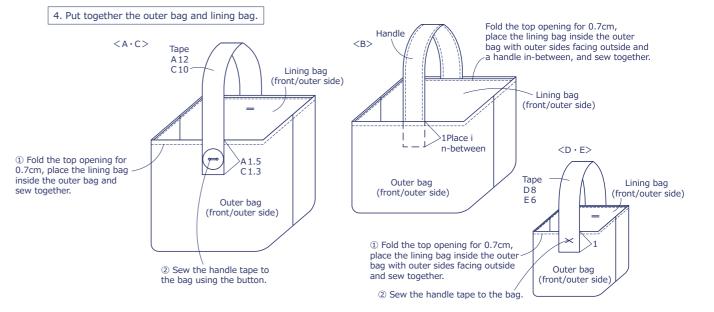

cm (w), 4cm (d), about 3cm (h)
- D about 3cm (w), 2cm (d), about 3cm (h)
- E about 2.5cm (w), 2cm (d), about 2.5cm (h)

### Materials

 $\Box$  Fabric (Outer Fabric • Handle(B only)) : 55cm×60cm

(Lining Fabric): 40cm×30cm

- ☐ Synthetic Leather Tape: 40cm (1cm width)
- ☐ Button (A): One each 1.2cm diameter and 0.8cm diameter

(C): Two - 0.7cm diameter

Fabric shown for this sample: ts\_47 keltainen pöllö P27200-201 (B)

## **Cutting Layout**

All measurements are in centimeters (cm). The edges are left cut.

Outer Fabric Cut the pieces of the designs you like



Lining fabric
Cut the same size pieces as the outer fabric



Handle (B only) Cut the piece of the design you like



# kokka-fabric.com

3 Cut off the excess fabric piece from the gusset.

#### Instructions

-Bottom fold line