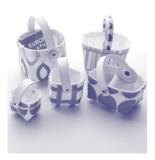

# Miniature Basket-Style Bag

Design & work created by Mioko Sugino (komihinata)

Size: A about 5cm (w), 4cm (d), about 5cm (h)

- B about 5cm (w), 4cm (d), about 4cm (h)
- C about 5cm (w), 4cm (d), about 3cm (h)
- D about 3cm (w), 2cm (d), about 3cm (h)
- E about 2.5cm (w), 2cm (d), about 2.5cm (h)