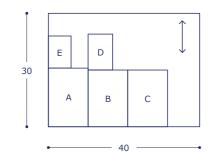

## **Cutting Layout**

All measurements are in centimeters (cm). The edges are left cut.

Outer Fabric Cut the pieces of the designs you like

Lining fabric
Cut the same size pieces as the outer fabric

Handle (B only) Cut the piece of the design you like