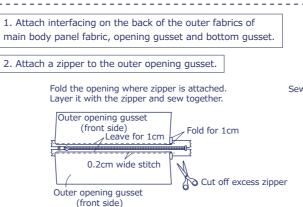

## Instructions

## Materials

- □ Fabric (Outer fabric): 110cm wide × 20cm
- (Lining fabric): 110cm wide × 20cm
- □ Interfacing: 90cm wide × 20cm
- $\Box$  Zipper: 20cm × One piece

Fabric shown for this sample: (Outer Fabric ) P34200-200©

Outer opening gusset

(reverse side)

Sew at 1cm

Tab

Outer bottom ausset

(front side)

Press down the seam to the bottom gusset side and run topstitches.