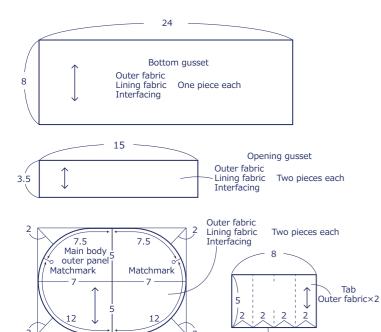

## Pattern

\*Seam allowance is not included. All measurements are in centimeters (cm). All seam allowances 1cm unless otherwise stated.

Bottom side

The edges are left cut

J

Tab

4. With front sides facing each other,