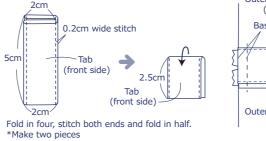

## Pattern

\*Seam allowance is not included. All measurements are in centimeters (cm). All seam allowances 1cm unless otherwise stated.

Bottom side

The edges are left cut

J

Tab

4. With front sides facing each other,

Outer opening gusset

(reverse side)

Sew at 1cm

Tab

Outer bottom ausset

(front side)

Press down the seam to the bottom gusset side and run topstitches.