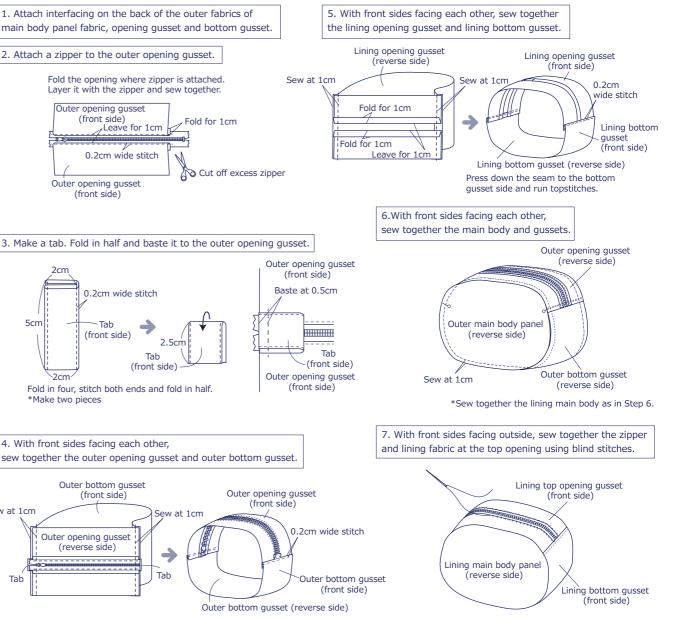

## Instructions

Outer opening gusset

(reverse side)

Sew at 1cm

Tab

Outer bottom ausset

(front side)

Press down the seam to the bottom gusset side and run topstitches.