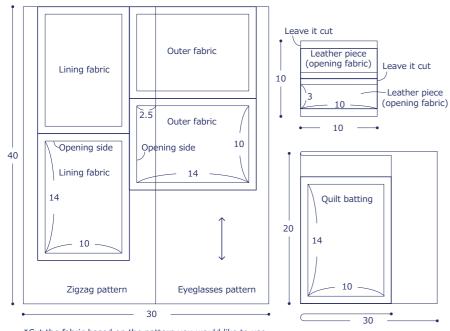

### Materials

- □ Fabric (Outer fabric, Lining fabric) 30cm (W) × 40cm (L)
- □ Leather piece (Opening fabric) 10cm (W) x 10cm (L)
- $\square$  Quilt batting 30cm (W)  $\times$  20cm (L)
- ☐ Metal spring-loaded clasp 1cm (W) x 10cm (L) 1 piece

#### **Cutting layout**

All measurements are in centimeters (cm). All seam allowances 1cm unless otherwise stated.

<sup>\*</sup>Cut the fabric based on the pattern you would like to use.