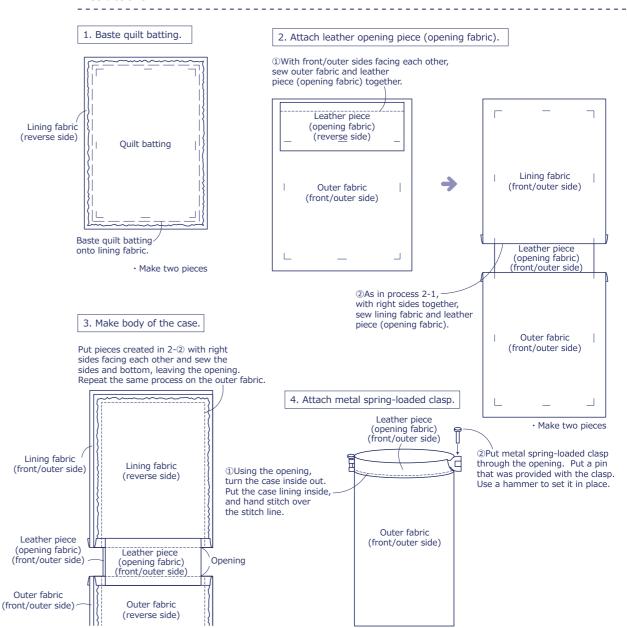

# Eyeglass case made with echino glass design fabric

Size: 15.5cm (L) x 10cm (W)

Design & work created by Anri

### Materials

- □ Fabric (Outer fabric, Lining fabric) 30cm (W) × 40cm (L)
- □ Leather piece (Opening fabric) 10cm (W) x 10cm (L)
- $\square$  Quilt batting 30cm (W)  $\times$  20cm (L)
- ☐ Metal spring-loaded clasp 1cm (W) x 10cm (L) 1 piece

Fabric shown for this sample: echino ni-co JG99700-702 (D)

#### **Cutting layout**

All measurements are in centimeters (cm). All seam allowances 1cm unless otherwise stated.



<sup>\*</sup>Cut the fabric based on the pattern you would like to use.

## kokka-fabric.com

#### Instructions