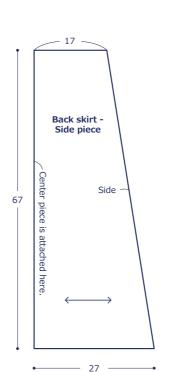

## **Folkloric Style Dress**

# kokka-fabric.com

Design & work: Anri

Size: 92.6cm (chest) 92.5cm (dress length) 45cm (sleeve length)

#### Materials

☐ Fabric: 110cm wide x 3m ☐ Fusible Interfacing: 50cm×50cm

Fabric shown for this sample: P34700-700 (D)

### Pattern & Cutting Layout

All measurements are in centimeters (cm.)

#### 







Back neckline

Back body

23

facing

Center fold line

28.7



- 27.5

body

23.3



**-** 9.5 **-**

Front neckline facing

facing 30.5

Opening stops her

**Cutting Layout**( )denotes seam allowance. All seam allowance is 1cm unless specified otherwise. The facing should be a rough cut and adhere interfacing (edge is left cut.)



110