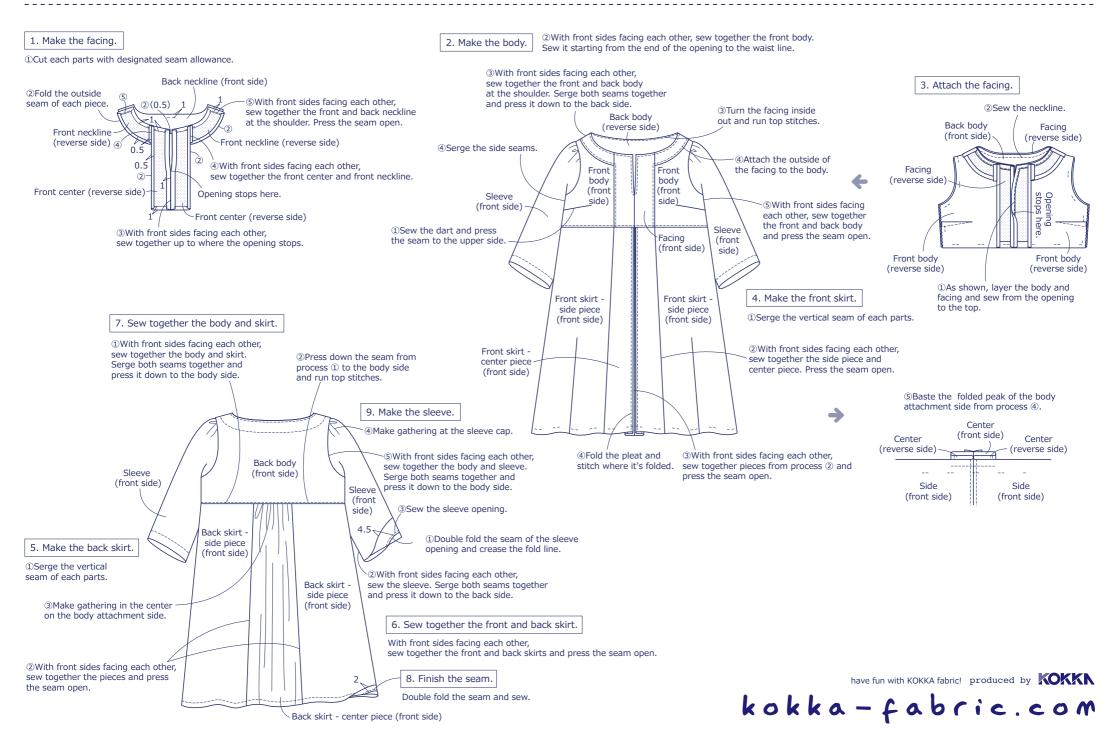

## **Folkloric Style Dress**

# kokka-fabric.com

Design & work: Anri

Size: 92.6cm (chest) 92.5cm (dress length) 45cm (sleeve length)

#### Materials

☐ Fabric: 110cm wide x 3m ☐ Fusible Interfacing: 50cm×50cm

Fabric shown for this sample: P34700-700 (D)