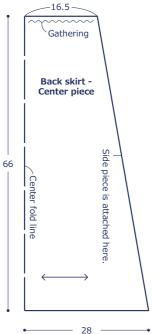

## **Folkloric Style Dress**

# kokka-fabric.com

Design & work: Anri

Size: 92.6cm (chest) 92.5cm (dress length) 45cm (sleeve length)

#### Materials

☐ Fabric: 110cm wide x 3m ☐ Fusible Interfacing: 50cm×50cm

Fabric shown for this sample: P34700-700 (D)

### Pattern & Cutting Layout

All measurements are in centimeters (cm.)

#### 







Back neckline

Back body

23

facing

Center fold line

28.7



- 27.5

body

23.3



**-** 9.5 **-**

Front neckline facing

facing 30.5

Opening stops her

**Cutting Layout**( )denotes seam allowance. All seam allowance is 1cm unless specified otherwise. The facing should be a rough cut and adhere interfacing (edge is left cut.)



110