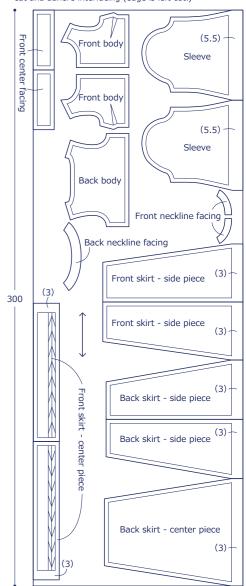

### Pattern & Cutting Layout

All measurements are in centimeters (cm.)

#### 

Back neckline

Back body

23

facing

Center fold line

28.7

- 27.5

body

23.3

**-** 9.5 **-**

Front neckline facing

facing 30.5

Opening stops her

**Cutting Layout**( )denotes seam allowance. All seam allowance is 1cm unless specified otherwise. The facing should be a rough cut and adhere interfacing (edge is left cut.)

110