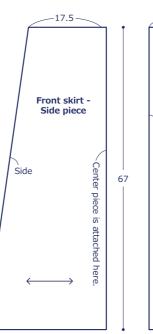

## **Folkloric Style Dress**

# kokka-fabric.com

Design & work: Anri

Size: 92.6cm (chest) 92.5cm (dress length) 45cm (sleeve length)

#### Materials

☐ Fabric: 110cm wide x 3m ☐ Fusible Interfacing: 50cm×50cm

Fabric shown for this sample: P34700-700 (D)

### Pattern & Cutting Layout

All measurements are in centimeters (cm.)

#### 







Back neckline

Back body

23

facing

Center fold line

28.7



- 27.5

body

23.3



**-** 9.5 **-**

Front neckline facing

facing 30.5

Opening stops her

**Cutting Layout**( )denotes seam allowance. All seam allowance is 1cm unless specified otherwise. The facing should be a rough cut and adhere interfacing (edge is left cut.)



110