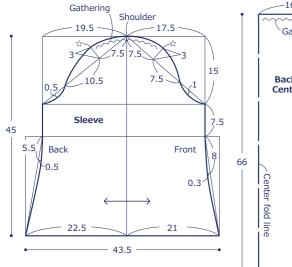

## **Folkloric Style Dress**

# kokka-fabric.com

Design & work: Anri

Size: 92.6cm (chest) 92.5cm (dress length) 45cm (sleeve length)

#### Materials

☐ Fabric: 110cm wide x 3m ☐ Fusible Interfacing: 50cm×50cm

Fabric shown for this sample: P34700-700 (D)

### Pattern & Cutting Layout

All measurements are in centimeters (cm.)

#### 







Back neckline

Back body

23

facing

Center fold line

28.7



- 27.5

body

23.3



**-** 9.5 **-**

Front neckline facing

facing 30.5

Opening stops her

**Cutting Layout**( )denotes seam allowance. All seam allowance is 1cm unless specified otherwise. The facing should be a rough cut and adhere interfacing (edge is left cut.)



110