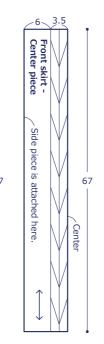

### Pattern & Cutting Layout

All measurements are in centimeters (cm.)

body

23.3

**-** 9.5 **-**

Front neckline facing

facing 30.5

Opening stops her

**Cutting Layout**( )denotes seam allowance. All seam allowance is 1cm unless specified otherwise. The facing should be a rough cut and adhere interfacing (edge is left cut.)