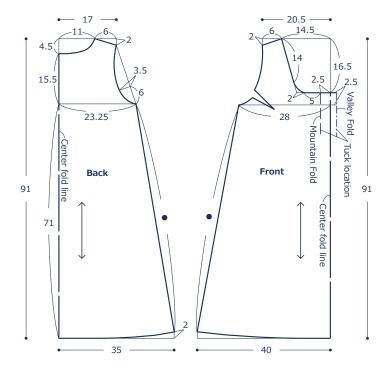

#### **Pattern Making**

Unit: Centimeters (cm) Refer to the pattern for front armhole and darts.