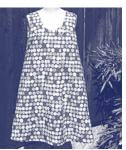

# **Dress with a Brooch**

Design & work: KaOrico

#### Size: Dress

Shoulder 34cm Chest 46.5cm Length 91cm Broach Diameter 5cm

### Materials (one dress)

Fabric: 110cm wide×2.1m
Thick Interfacing; 10cm×5cm
Quilt Batting: 5×5cm
Brooch Pin (Locking Bar Pin) One piece (2.5cm)

Fabric shown for this sample: H11200-200 (B)