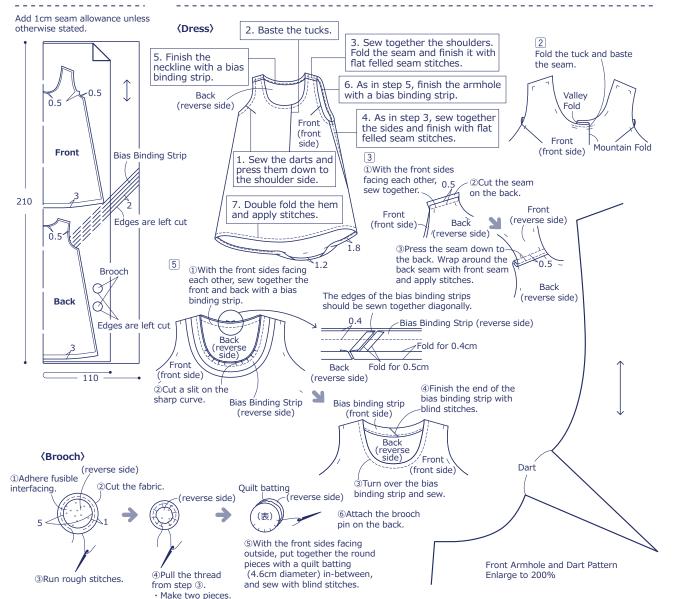

## Instructions

**Cutting Layout** 

eniovment.

have fun with KOKKA fabric! produced by

kokk**a** – Labric

made in different fabrics) featured in kokka-fabric.com.

The craft projects and works featured in kokka-fabric.com are strictly for personal use and

#### **Pattern Making**

Unit: Centimeters (cm) Refer to the pattern for front armhole and darts.