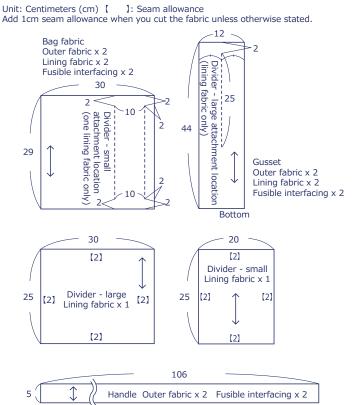

## Pattern

 $\ensuremath{\mathbbmm}$  Adhere fusible interfacing on the back of the outer fabrics.