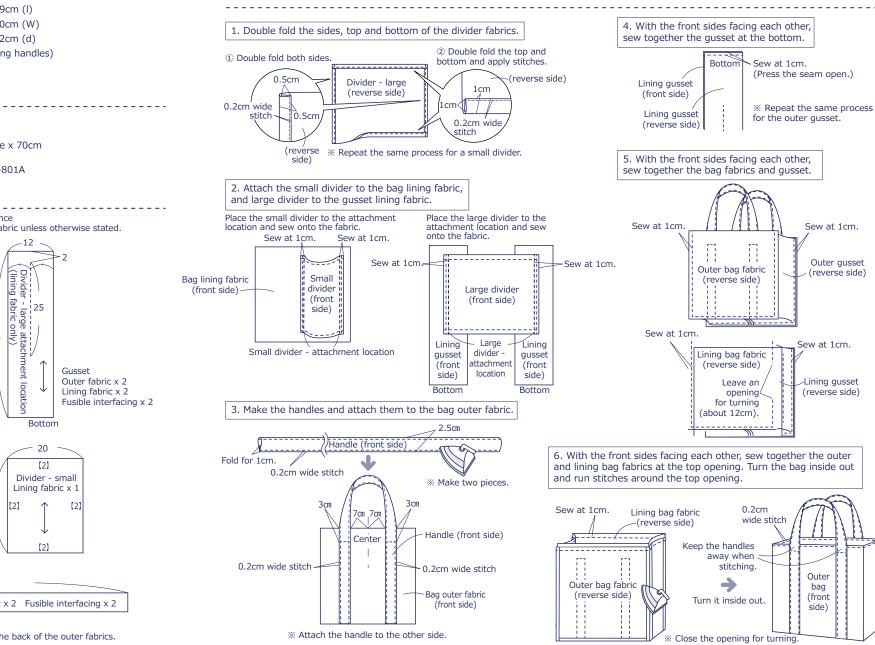

## Pattern

 $\ensuremath{\mathbbmm}$  Adhere fusible interfacing on the back of the outer fabrics.