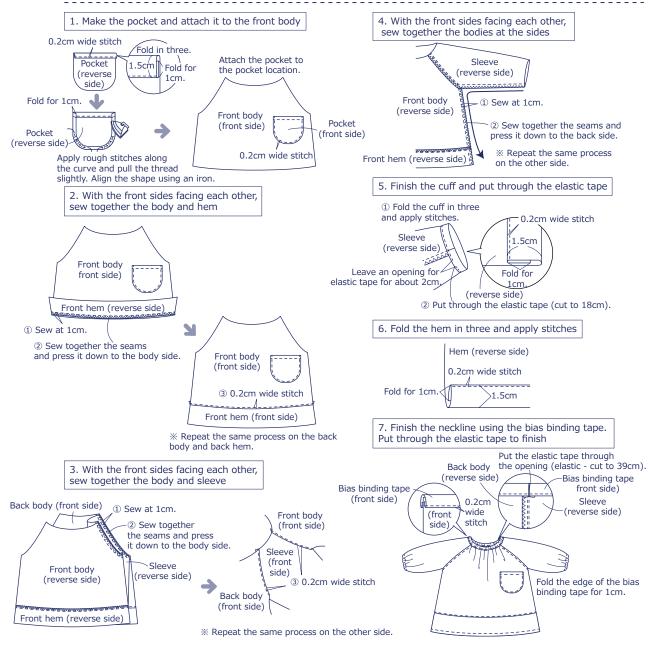

# **Smock**

Design & Work: Kokka Fabric

Size: 110cm

### **Materials and Tools**

 $\hfill \hfill \hfill$ 

☐ Fabric B: about 110cm wide x 20cm ☐ Fabric C: about 110cm wide x 20cm

□ Bias binding tape: about 11mm wide x 70cm

□ Elastic tape: about 8mm wide x 75cm

Elastic tape: about offirm wide x 75cm

Fabric shown for this sample: (Fabric A) LGA-41020-1B

#### **Pattern**

Unit: cm [ ]: Seam allowance

Add 1cm seam allowance unless specified otherwise.



# kokka-fabric.com

The craft projects and works featured in kokka-fabric.com are strictly for personal use and enjoyment. Please refrain from selling handmade items using the same exact design (including the pieces made in different fabrics) featured in kokka-fabric.com.

# Instructions