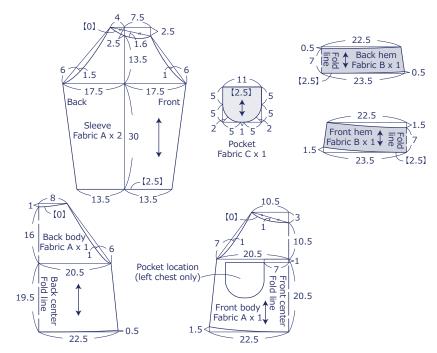

#### **Pattern**

Unit: cm [ ]: Seam allowance

Add 1cm seam allowance unless specified otherwise.